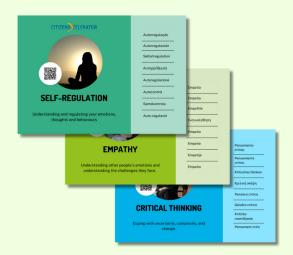

The LifeComp Cards Collection, was built based on the LifeComp Framework and is comprised of 9 cards, organized in 3 main areas:

PERSONAL S

SOCIAL

**LEARNING** 